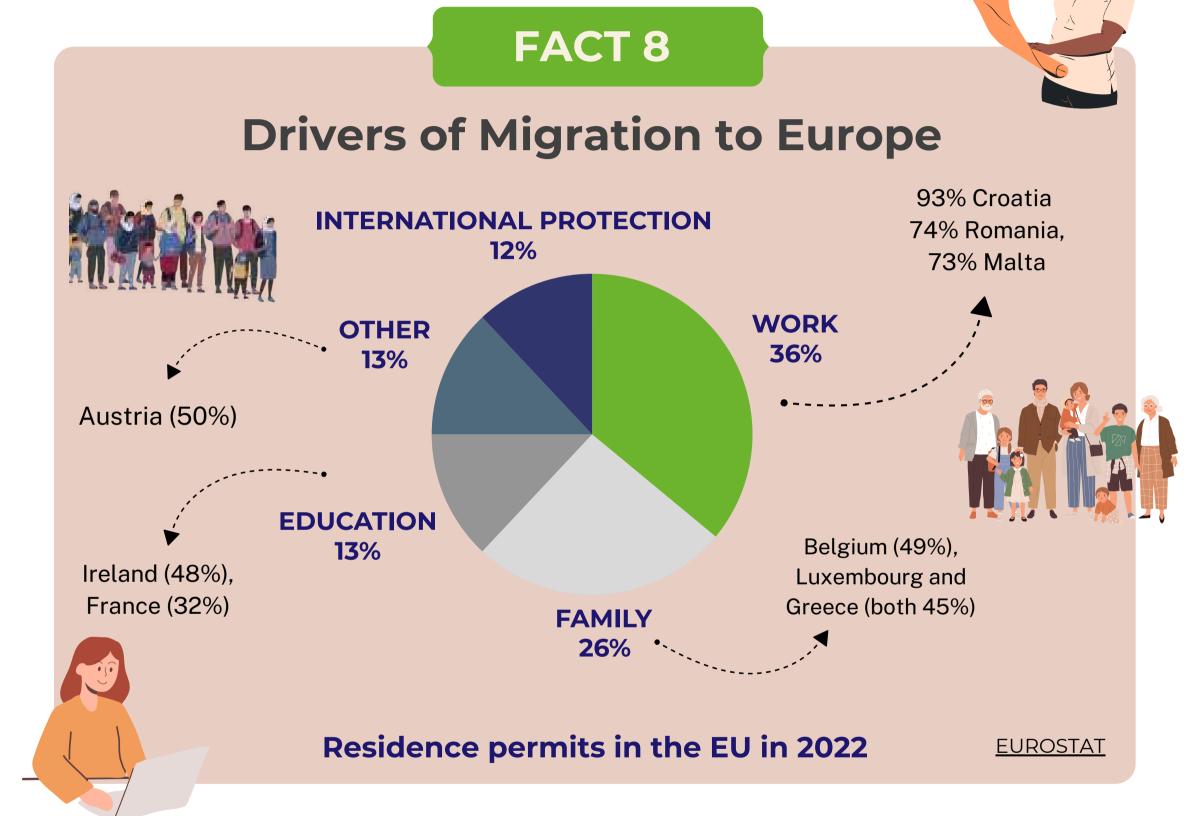

## **TOP 3 Nationalities**

Asylum applicants in EU (2023)

**EUROSTAT** 

PASSARGE T

WORK and FAMILY have the biggest share among drivers.