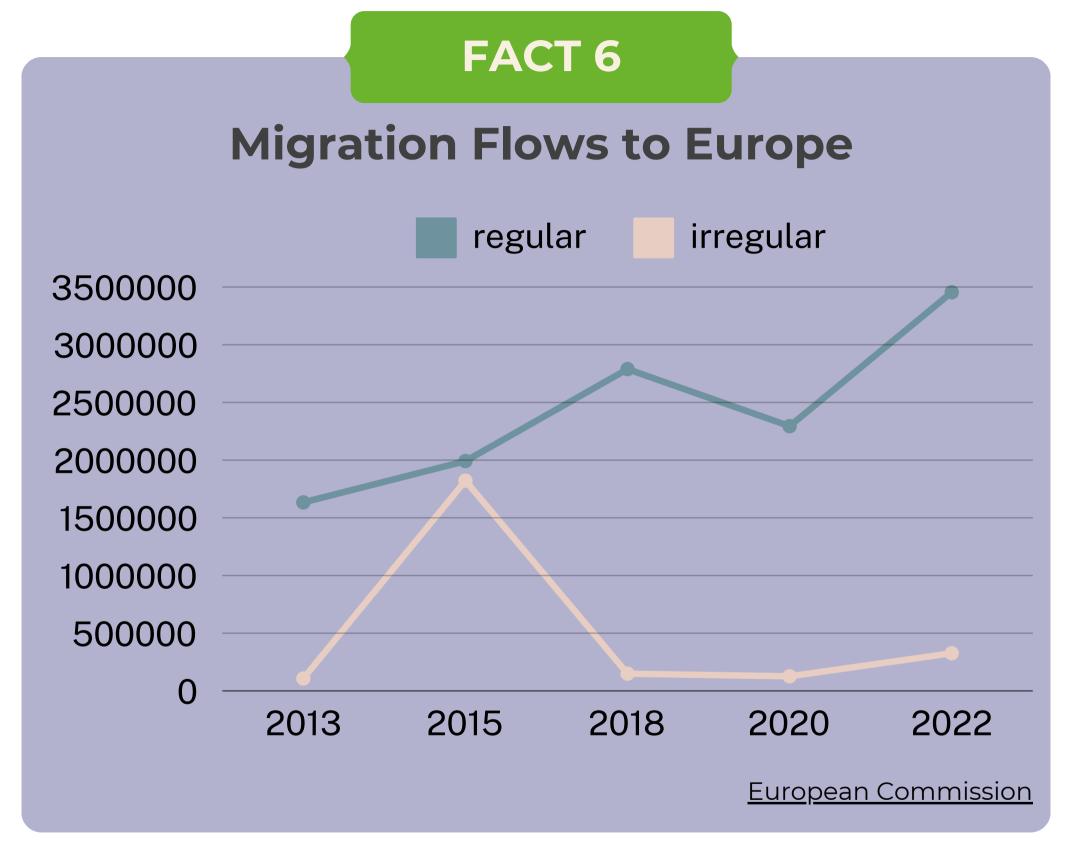

Due to labour market shortage, the EU is encouraging labour migration from third countries.

4.25 million total net immigration to the EU in 2022. Irregular entries account for a small fraction of it.