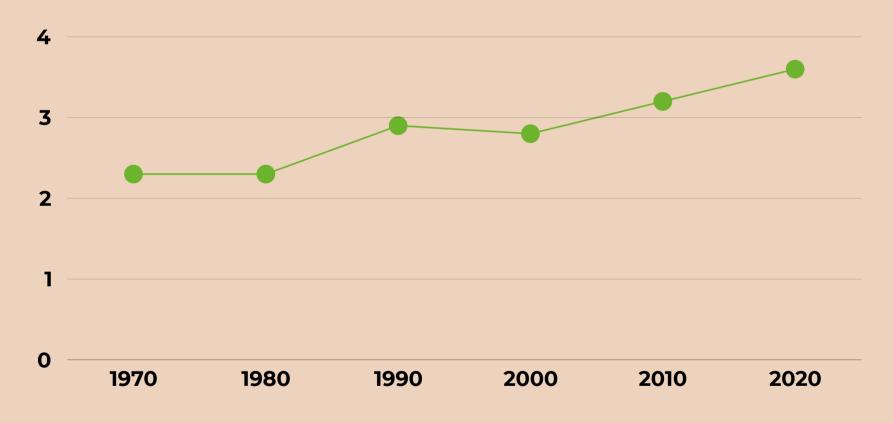

## MIGRANT ≠ REFUGEE

Migrants

Refugees

Asylum Seekers

**Immigrants** 

All refugees are migrants. But, NOT all migrants are refugees.

**UNHCR** 

The proportion of international migrants in relation to the world population has remained relatively stable in the past five decades.

Migrants as a percentage of world's population

<u>IOM</u>